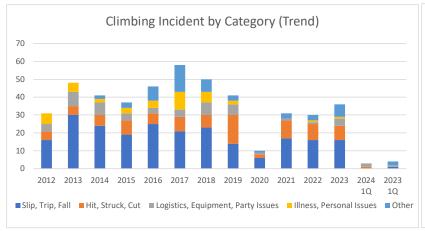

Climbing Incidents by Category

Through 1Q 2024

|                                    | 2012 | 2013 | 2014 | 2015 | 2016 | 2017 | 2018 | 2019 | 2020 | 2021 | 2022 | 2023 | <b>2024 1Q</b> 2023 1Q |     |
|------------------------------------|------|------|------|------|------|------|------|------|------|------|------|------|------------------------|-----|
| Slip, Trip, Fall                   | 16   | 30   | 24   | 19   | 25   | 21   | 23   | 14   | 6    | 17   | 16   | 16   | 0                      | 1   |
| Hit, Struck, Cut                   | 5    | 5    | 6    | 8    | 6    | 8    | 7    | 16   | 2    | 10   | 9    | 8    | 1                      | 0   |
| Logistics, Equipment, Party Issues | 4    | 8    | 7    | 4    | 3    | 4    | 7    | 6    | 1    | 1    | 1    | 4    | 2                      | 1   |
| Illness, Personal Issues           | 6    | 5    | 2    | 3    | 4    | 10   | 6    | 2    | 0    | 0    | 1    | 1    | 0                      | 0   |
| Other                              | 0    | 0    | 2    | 3    | 8    | 15   | 7    | 3    | 1    | 3    | 3    | 7    | 0                      | 2   |
| Total                              | 31   | 48   | 41   | 37   | 46   | 58   | 50   | 41   | 10   | 31   | 30   | 36   | 3                      | 4   |
| Slip, Trip, Fall %                 | 52%  | 63%  | 59%  | 51%  | 54%  | 36%  | 46%  | 34%  | 60%  | 55%  | 53%  | 44%  | 0%                     | 25% |
| Hit, Struck, Cut %                 | 16%  | 10%  | 15%  | 22%  | 13%  | 14%  | 14%  | 39%  | 20%  | 32%  | 30%  | 22%  | 33%                    | 0%  |
| Logistics, Eqpmt, Party Issues %   | 13%  | 17%  | 17%  | 11%  | 7%   | 7%   | 14%  | 15%  | 10%  | 3%   | 3%   | 11%  | 67%                    | 25% |
| Illness, Personal Issues %         | 19%  | 10%  | 5%   | 8%   | 9%   | 17%  | 12%  | 5%   | 0%   | 0%   | 3%   | 3%   | 0%                     | 0%  |