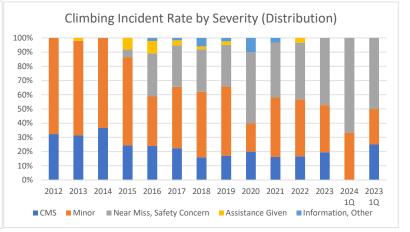

Climbing Incident Rates by Severity
Through 1Q 2024

|                           | 2012 | 2013 | 2014 | 2015 | 2016 | 2017 | 2018 | 2019 | 2020 | 2021 | 2022 | 2023 | 2024 1Q | 2023 1Q |
|---------------------------|------|------|------|------|------|------|------|------|------|------|------|------|---------|---------|
| CMS                       | 2.5  | 3.5  | 4.0  | 2.2  | 2.6  | 3.0  | 1.9  | 1.8  | 2.6  | 2.0  | 1.6  | 1.7  | -       | 1.6     |
| Minor                     | 5.2  | 7.4  | 6.9  | 5.7  | 3.8  | 5.8  | 5.3  | 5.1  | 2.6  | 5.1  | 3.8  | 2.9  | 1.6     | 1.6     |
| Near Miss, Safety Concern | -    | -    | -    | 0.5  | 3.4  | 3.9  | 3.5  | 3.0  | 6.5  | 4.7  | 3.8  | 4.2  | 3.1     | 3.1     |
| Assistance Given          | -    | 0.2  | -    | 0.7  | 1.0  | 0.5  | 0.2  | 0.3  | -    | -    | 0.3  | -    | -       | -       |
| Information, Other        | -    | -    | -    | -    | 0.2  | 0.2  | 0.7  | 0.3  | 1.3  | 0.4  | -    | -    | -       | -       |
| Total                     | 7.7  | 11.1 | 10.9 | 9.1  | 11.1 | 13.4 | 11.6 | 10.4 | 13.1 | 12.1 | 9.4  | 8.8  | 4.7     | 6.3     |
| CMS                       | 32%  | 31%  | 37%  | 24%  | 24%  | 22%  | 16%  | 17%  | 20%  | 16%  | 17%  | 19%  | 0%      | 25%     |
| Minor                     | 68%  | 67%  | 63%  | 62%  | 35%  | 43%  | 46%  | 49%  | 20%  | 42%  | 40%  | 33%  | 33%     | 25%     |
| Near Miss, Safety Concern | 0%   | 0%   | 0%   | 5%   | 30%  | 29%  | 30%  | 29%  | 50%  | 39%  | 40%  | 47%  | 67%     | 50%     |
| Assistance Given          | 0%   | 2%   | 0%   | 8%   | 9%   | 3%   | 2%   | 2%   | 0%   | 0%   | 3%   | 0%   | 0%      | 0%      |
| Information, Other        | 0%   | 0%   | 0%   | 0%   | 2%   | 2%   | 6%   | 2%   | 10%  | 3%   | 0%   | 0%   | 0%      | 0%      |