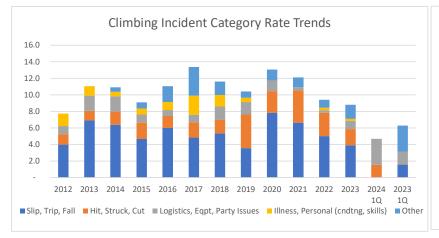

Climbing Incident Rates by Category Through 1Q 2024

|                                    | 2012 | 2013 | 2014 | 2015 | 2016 | 2017 | 2018 | 2019 | 2020 | 2021 | 2022 | 2023 | 2024 1Q | 2023 1Q |
|------------------------------------|------|------|------|------|------|------|------|------|------|------|------|------|---------|---------|
| Slip, Trip, Fall                   | 4.0  | 6.9  | 6.4  | 4.7  | 6.0  | 4.8  | 5.3  | 3.6  | 7.8  | 6.6  | 5.0  | 3.9  | _       | 1.6     |
| Hit, Struck, Cut                   | 1.2  | 1.2  | 1.6  | 2.0  | 1.4  | 1.8  | 1.6  | 4.1  | 2.6  | 3.9  | 2.8  | 2.0  | 1.6     | -       |
| Logistics, Eqpt, Party Issues      | 1.0  | 1.8  | 1.9  | 1.0  | 0.7  | 0.9  | 1.6  | 1.5  | 1.3  | 0.4  | 0.3  | 1.0  | 3.1     | 1.6     |
| Illness, Personal (cndtng, skills) | 1.5  | 1.2  | 0.5  | 0.7  | 1.0  | 2.3  | 1.4  | 0.5  | -    | -    | 0.3  | 0.2  | -       | -       |
| Other                              | -    | -    | 0.5  | 0.7  | 1.9  | 3.5  | 1.6  | 0.8  | 1.3  | 1.2  | 0.9  | 1.7  | -       | 3.1     |
| Total                              | 7.7  | 11.1 | 10.9 | 9.1  | 11.1 | 13.4 | 11.6 | 10.4 | 13.1 | 12.1 | 9.4  | 8.8  | 4.7     | 6.3     |
| Slip, Trip, Fall                   | 52%  | 63%  | 59%  | 51%  | 54%  | 36%  | 46%  | 34%  | 60%  | 55%  | 53%  | 44%  | 0%      | 25%     |
| Hit, Struck, Cut                   | 16%  | 10%  | 15%  | 22%  | 13%  | 14%  | 14%  | 39%  | 20%  | 32%  | 30%  | 22%  | 33%     | 0%      |
| Logistics, Eqpt, Party Issues      | 13%  | 17%  | 17%  | 11%  | 7%   | 7%   | 14%  | 15%  | 10%  | 3%   | 3%   | 11%  | 67%     | 25%     |
| Illness, Personal (cndtng, skills) | 19%  | 10%  | 5%   | 8%   | 9%   | 17%  | 12%  | 5%   | 0%   | 0%   | 3%   | 3%   | 0%      | 0%      |
| Other                              | 0%   | 0%   | 5%   | 8%   | 17%  | 26%  | 14%  | 7%   | 10%  | 10%  | 10%  | 19%  | 0%      | 50%     |