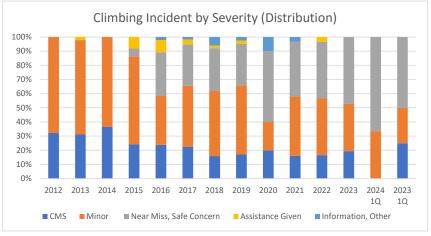

Climbing Incidents by Severity Through 1Q 2024

|                             | 2012 | 2013 | 2014 | 2015 | 2016 | 2017 | 2018 | 2019 | 2020 | 2021 | 2022 | 2023 | 2024 1Q | 2023 1Q |
|-----------------------------|------|------|------|------|------|------|------|------|------|------|------|------|---------|---------|
| CMS                         | 10   | 15   | 15   | 9    | 11   | 13   | 8    | 7    | 2    | 5    | 5    | 7    | 0       | 1       |
| Minor                       | 21   | 32   | 26   | 23   | 16   | 25   | 23   | 20   | 2    | 13   | 12   | 12   | 1       | 1       |
| Near Miss, Safe Concern     | 0    | 0    | 0    | 2    | 14   | 17   | 15   | 12   | 5    | 12   | 12   | 17   | 2       | 2       |
| Assistance Given            | 0    | 1    | 0    | 3    | 4    | 2    | 1    | 1    | 0    | 0    | 1    | 0    | 0       | 0       |
| Information, Other          | 0    | 0    | 0    | 0    | 1    | 1    | 3    | 1    | 1    | 1    | 0    | 0    | 0       | 0       |
| Total                       | 31   | 48   | 41   | 37   | 46   | 58   | 50   | 41   | 10   | 31   | 30   | 36   | 3       | 4       |
| CMS %                       | 32%  | 31%  | 37%  | 24%  | 24%  | 22%  | 16%  | 17%  | 20%  | 16%  | 17%  | 19%  | 0%      | 25%     |
| Minor %                     | 68%  | 67%  | 63%  | 62%  | 35%  | 43%  | 46%  | 49%  | 20%  | 42%  | 40%  | 33%  | 33%     | 25%     |
| Near Miss, Safety Concern % | 0%   | 0%   | 0%   | 5%   | 30%  | 29%  | 30%  | 29%  | 50%  | 39%  | 40%  | 47%  | 67%     | 50%     |
| Assistance Given %          | 0%   | 2%   | 0%   | 8%   | 9%   | 3%   | 2%   | 2%   | 0%   | 0%   | 3%   | 0%   | 0%      | 0%      |
| Information, Other %        | 0%   | 0%   | 0%   | 0%   | 2%   | 2%   | 6%   | 2%   | 10%  | 3%   | 0%   | 0%   | 0%      | 0%      |