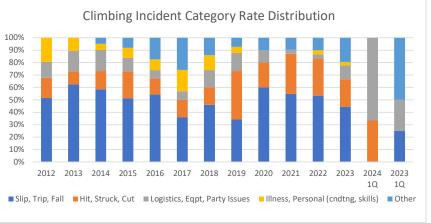

Climbing Incident Rates by Category Through 1Q 2024

|                                    | 2012 | 2013 | 2014 | 2015 | 2016 | 2017 | 2018 | 2019 | 2020 | 2021 | 2022 | 2023 | 2024 1Q | 2023 1Q |
|------------------------------------|------|------|------|------|------|------|------|------|------|------|------|------|---------|---------|
| Slip, Trip, Fall                   | 4.0  | 6.9  | 6.4  | 4.7  | 6.0  | 4.8  | 5.3  | 3.6  | 7.8  | 6.6  | 5.0  | 3.9  | _       | 1.6     |
| Hit, Struck, Cut                   | 1.2  | 1.2  | 1.6  | 2.0  | 1.4  | 1.8  | 1.6  | 4.1  | 2.6  | 3.9  | 2.8  | 2.0  | 1.6     | -       |
| Logistics, Eqpt, Party Issues      | 1.0  | 1.8  | 1.9  | 1.0  | 0.7  | 0.9  | 1.6  | 1.5  | 1.3  | 0.4  | 0.3  | 1.0  | 3.1     | 1.6     |
| Illness, Personal (cndtng, skills) | 1.5  | 1.2  | 0.5  | 0.7  | 1.0  | 2.3  | 1.4  | 0.5  | -    | -    | 0.3  | 0.2  | -       | -       |
| Other                              | -    | -    | 0.5  | 0.7  | 1.9  | 3.5  | 1.6  | 0.8  | 1.3  | 1.2  | 0.9  | 1.7  | -       | 3.1     |
| Total                              | 7.7  | 11.1 | 10.9 | 9.1  | 11.1 | 13.4 | 11.6 | 10.4 | 13.1 | 12.1 | 9.4  | 8.8  | 4.7     | 6.3     |
| Slip, Trip, Fall                   | 52%  | 63%  | 59%  | 51%  | 54%  | 36%  | 46%  | 34%  | 60%  | 55%  | 53%  | 44%  | 0%      | 25%     |
| Hit, Struck, Cut                   | 16%  | 10%  | 15%  | 22%  | 13%  | 14%  | 14%  | 39%  | 20%  | 32%  | 30%  | 22%  | 33%     | 0%      |
| Logistics, Eqpt, Party Issues      | 13%  | 17%  | 17%  | 11%  | 7%   | 7%   | 14%  | 15%  | 10%  | 3%   | 3%   | 11%  | 67%     | 25%     |
| Illness, Personal (cndtng, skills) | 19%  | 10%  | 5%   | 8%   | 9%   | 17%  | 12%  | 5%   | 0%   | 0%   | 3%   | 3%   | 0%      | 0%      |
| Other                              | 0%   | 0%   | 5%   | 8%   | 17%  | 26%  | 14%  | 7%   | 10%  | 10%  | 10%  | 19%  | 0%      | 50%     |