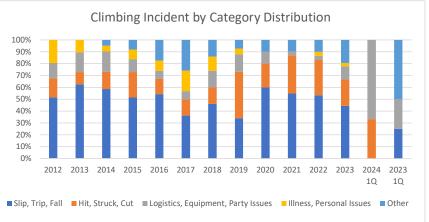

Climbing Incidents by Category

Through 1Q 2024

|                                    | 2012 | 2013 | 2014 | 2015 | 2016 | 2017 | 2018 | 2019 | 2020 | 2021 | 2022 | 2023 | <b>2024 1Q</b> 2023 1Q |     |
|------------------------------------|------|------|------|------|------|------|------|------|------|------|------|------|------------------------|-----|
| Slip, Trip, Fall                   | 16   | 30   | 24   | 19   | 25   | 21   | 23   | 14   | 6    | 17   | 16   | 16   | 0                      | 1   |
| Hit, Struck, Cut                   | 5    | 5    | 6    | 8    | 6    | 8    | 7    | 16   | 2    | 10   | 9    | 8    | 1                      | 0   |
| Logistics, Equipment, Party Issues | 4    | 8    | 7    | 4    | 3    | 4    | 7    | 6    | 1    | 1    | 1    | 4    | 2                      | 1   |
| Illness, Personal Issues           | 6    | 5    | 2    | 3    | 4    | 10   | 6    | 2    | 0    | 0    | 1    | 1    | 0                      | 0   |
| Other                              | 0    | 0    | 2    | 3    | 8    | 15   | 7    | 3    | 1    | 3    | 3    | 7    | 0                      | 2   |
| Total                              | 31   | 48   | 41   | 37   | 46   | 58   | 50   | 41   | 10   | 31   | 30   | 36   | 3                      | 4   |
| Slip, Trip, Fall %                 | 52%  | 63%  | 59%  | 51%  | 54%  | 36%  | 46%  | 34%  | 60%  | 55%  | 53%  | 44%  | 0%                     | 25% |
| Hit, Struck, Cut %                 | 16%  | 10%  | 15%  | 22%  | 13%  | 14%  | 14%  | 39%  | 20%  | 32%  | 30%  | 22%  | 33%                    | 0%  |
| Logistics, Eqpmt, Party Issues %   | 13%  | 17%  | 17%  | 11%  | 7%   | 7%   | 14%  | 15%  | 10%  | 3%   | 3%   | 11%  | 67%                    | 25% |
| Illness, Personal Issues %         | 19%  | 10%  | 5%   | 8%   | 9%   | 17%  | 12%  | 5%   | 0%   | 0%   | 3%   | 3%   | 0%                     | 0%  |