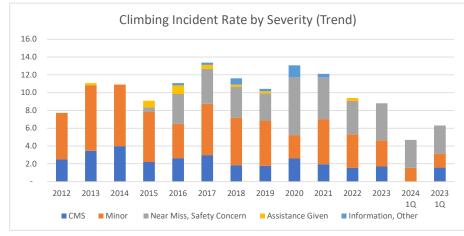

Climbing Incident Rates by Severity
Through 1Q 2024

|                           | 2012 | 2013 | 2014 | 2015 | 2016 | 2017 | 2018 | 2019 | 2020 | 2021 | 2022 | 2023 | 2024 1Q | 2023 1Q |
|---------------------------|------|------|------|------|------|------|------|------|------|------|------|------|---------|---------|
| CMS                       | 2.5  | 3.5  | 4.0  | 2.2  | 2.6  | 3.0  | 1.9  | 1.8  | 2.6  | 2.0  | 1.6  | 1.7  | -       | 1.6     |
| Minor                     | 5.2  | 7.4  | 6.9  | 5.7  | 3.8  | 5.8  | 5.3  | 5.1  | 2.6  | 5.1  | 3.8  | 2.9  | 1.6     | 1.6     |
| Near Miss, Safety Concern | -    | -    | -    | 0.5  | 3.4  | 3.9  | 3.5  | 3.0  | 6.5  | 4.7  | 3.8  | 4.2  | 3.1     | 3.1     |
| Assistance Given          | -    | 0.2  | -    | 0.7  | 1.0  | 0.5  | 0.2  | 0.3  | -    | -    | 0.3  | -    | -       | -       |
| Information, Other        | -    | -    | -    | -    | 0.2  | 0.2  | 0.7  | 0.3  | 1.3  | 0.4  | -    | -    | -       | -       |
| Total                     | 7.7  | 11.1 | 10.9 | 9.1  | 11.1 | 13.4 | 11.6 | 10.4 | 13.1 | 12.1 | 9.4  | 8.8  | 4.7     | 6.3     |
| CMS                       | 32%  | 31%  | 37%  | 24%  | 24%  | 22%  | 16%  | 17%  | 20%  | 16%  | 17%  | 19%  | 0%      | 25%     |
| Minor                     | 68%  | 67%  | 63%  | 62%  | 35%  | 43%  | 46%  | 49%  | 20%  | 42%  | 40%  | 33%  | 33%     | 25%     |
| Near Miss, Safety Concern | 0%   | 0%   | 0%   | 5%   | 30%  | 29%  | 30%  | 29%  | 50%  | 39%  | 40%  | 47%  | 67%     | 50%     |
| Assistance Given          | 0%   | 2%   | 0%   | 8%   | 9%   | 3%   | 2%   | 2%   | 0%   | 0%   | 3%   | 0%   | 0%      | 0%      |
| Information, Other        | 0%   | 0%   | 0%   | 0%   | 2%   | 2%   | 6%   | 2%   | 10%  | 3%   | 0%   | 0%   | 0%      | 0%      |