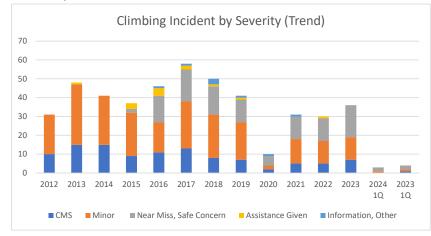

Climbing Incidents by Severity Through 1Q 2024

|                             | 2012 | 2013 | 2014 | 2015 | 2016 | 2017 | 2018 | 2019 | 2020 | 2021 | 2022 | 2023 | 2024 1Q | 2023 1Q |
|-----------------------------|------|------|------|------|------|------|------|------|------|------|------|------|---------|---------|
| CMS                         | 10   | 15   | 15   | 9    | 11   | 13   | 8    | 7    | 2    | 5    | 5    | 7    | 0       | 1       |
| Minor                       | 21   | 32   | 26   | 23   | 16   | 25   | 23   | 20   | 2    | 13   | 12   | 12   | 1       | 1       |
| Near Miss, Safe Concern     | 0    | 0    | 0    | 2    | 14   | 17   | 15   | 12   | 5    | 12   | 12   | 17   | 2       | 2       |
| Assistance Given            | 0    | 1    | 0    | 3    | 4    | 2    | 1    | 1    | 0    | 0    | 1    | 0    | 0       | 0       |
| Information, Other          | 0    | 0    | 0    | 0    | 1    | 1    | 3    | 1    | 1    | 1    | 0    | 0    | 0       | 0       |
| Total                       | 31   | 48   | 41   | 37   | 46   | 58   | 50   | 41   | 10   | 31   | 30   | 36   | 3       | 4       |
| CMS %                       | 32%  | 31%  | 37%  | 24%  | 24%  | 22%  | 16%  | 17%  | 20%  | 16%  | 17%  | 19%  | 0%      | 25%     |
| Minor %                     | 68%  | 67%  | 63%  | 62%  | 35%  | 43%  | 46%  | 49%  | 20%  | 42%  | 40%  | 33%  | 33%     | 25%     |
| Near Miss, Safety Concern % | 0%   | 0%   | 0%   | 5%   | 30%  | 29%  | 30%  | 29%  | 50%  | 39%  | 40%  | 47%  | 67%     | 50%     |
| Assistance Given %          | 0%   | 2%   | 0%   | 8%   | 9%   | 3%   | 2%   | 2%   | 0%   | 0%   | 3%   | 0%   | 0%      | 0%      |
| Information, Other %        | 0%   | 0%   | 0%   | 0%   | 2%   | 2%   | 6%   | 2%   | 10%  | 3%   | 0%   | 0%   | 0%      | 0%      |